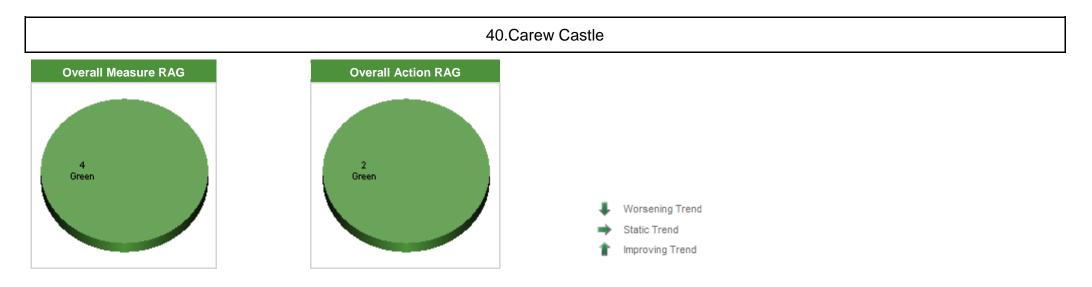

| Measure               | Unit of Measure | Previous Period Current Period February 2014<br>December 2013 |          |          |       |       |         |
|-----------------------|-----------------|---------------------------------------------------------------|----------|----------|-------|-------|---------|
|                       |                 | Actual                                                        | Actual   | Target   | RAG   | Trend | Comment |
| Carew Merchandise ytd | £               | 54133.31                                                      | 54675.94 | 51300.00 | Green | -     |         |
| Carew Sales/Visitor   | £               | 1.74                                                          | 1.74     | 1.00     | Green |       |         |
| Carew Schools ytd     | #               | 2204                                                          | 2342     | 1420     | Green |       |         |
| Carew Vis ytd         | #               | 31051                                                         | 31484    | 26150    | Green |       |         |

| Action                          | Previous Period<br>December 2013 |                              |       |   |                                           |  |  |  |
|---------------------------------|----------------------------------|------------------------------|-------|---|-------------------------------------------|--|--|--|
|                                 | % Complete                       | % Complete RAG Trend Comment |       |   |                                           |  |  |  |
| 10.Carew - Operational Delivery | 75                               | 90                           | Green | - | Visitor numbers, schools and sales all up |  |  |  |
| 20.Carew - Capital Project      | 100                              | 100                          | Green |   | Complete                                  |  |  |  |