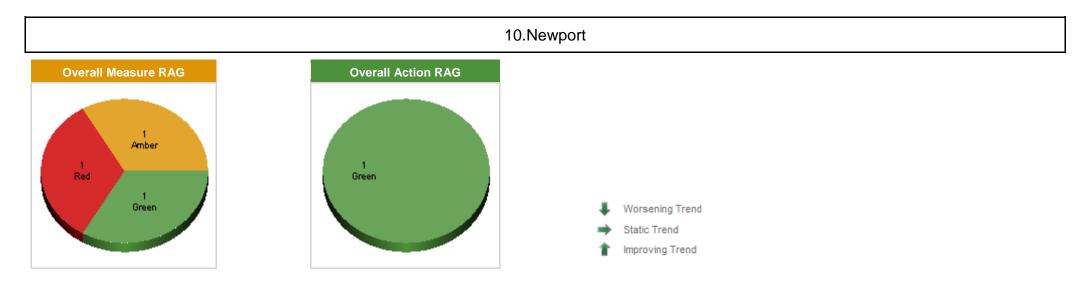

| Measure                 | Unit of Measure | Previous Period Current Period February 2014 December 2013 |          |          |       |       |         |
|-------------------------|-----------------|------------------------------------------------------------|----------|----------|-------|-------|---------|
|                         |                 | Actual                                                     | Actual   | Target   | RAG   | Trend | Comment |
| Newport Merchandise ytd | £               | 23518.46                                                   | 24025.27 | 23000.00 | Green |       |         |
| Newport Sales/visitor   | £               | 0.89                                                       | 0.88     | 1.00     | Amber | +     |         |
| Newport visitors ytd    | #               | 26571                                                      | 27433    | 29350    | Red   | 1     |         |

|                                      | Previous Period<br>December 2013 |            |       |       |                                                                                                |  |  |
|--------------------------------------|----------------------------------|------------|-------|-------|------------------------------------------------------------------------------------------------|--|--|
|                                      | % Complete                       | % Complete | RAG   | Trend | Comment                                                                                        |  |  |
| 10.NEWPORT – Operational<br>delivery |                                  | 85         | Green | ,     | Preparing for new season. Visitor<br>numbers below last year although<br>sales are up slightly |  |  |