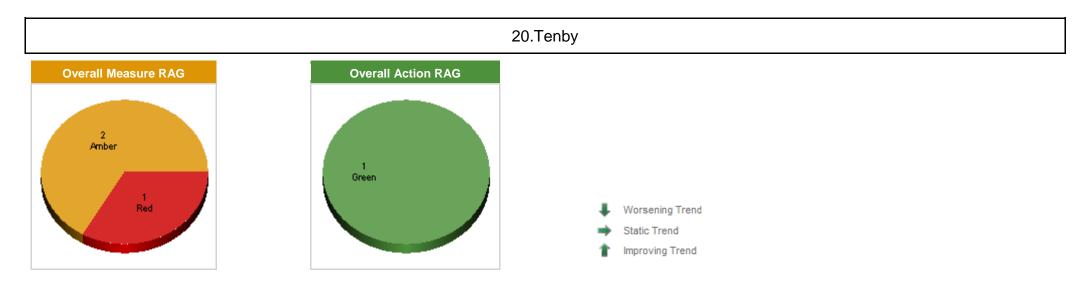

| Measure               |   | Previous Period Current Period February 2014<br>December 2013 |          |          |       |       |         |
|-----------------------|---|---------------------------------------------------------------|----------|----------|-------|-------|---------|
|                       |   | Actual                                                        | Actual   | Target   | RAG   | Trend | Comment |
| Tenby Merchandise ytd | £ | 22750.14                                                      | 23744.71 | 23950.00 | Amber | +     |         |
| Tenby Sales/Visitor   | £ | 0.72                                                          | 0.71     | 1.00     | Amber | +     |         |
| Tenby Visitors YTD    | # | 31764                                                         | 33263    | 35150    | Red   | 1     |         |

|                                 | Previous Period<br>December 2013 |    |       |  |                                                               |  |  |
|---------------------------------|----------------------------------|----|-------|--|---------------------------------------------------------------|--|--|
|                                 | % Complete                       |    |       |  |                                                               |  |  |
| 10.TENBY – Operational delivery | 75                               | 85 | Green |  | Visitor numbers and sales down slightly compared to last year |  |  |