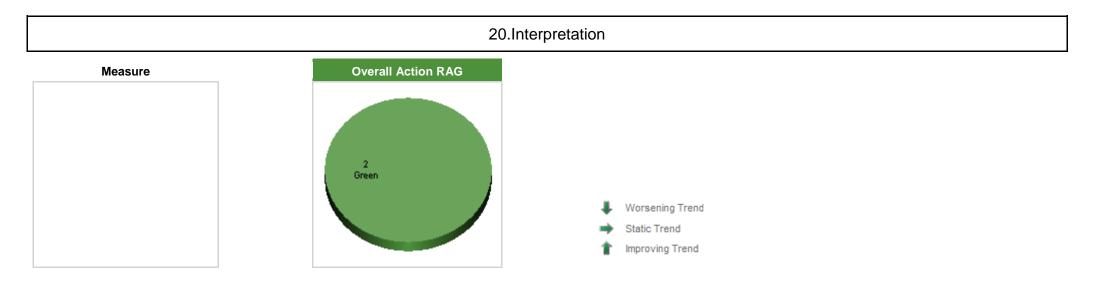

| Action                          | Previous Period<br>December 2013 |            |       |          |                                                                              |  |  |
|---------------------------------|----------------------------------|------------|-------|----------|------------------------------------------------------------------------------|--|--|
|                                 | % Complete                       | % Complete | RAG   | Trend    | Comment                                                                      |  |  |
| 10.Interpretation - Operational | 75                               | 90         | Green |          | Main focus on Origins project.<br>Interpretation specification<br>finalised  |  |  |
| 20.Interpretation - Review      | 40                               | 45         | Green | <b>→</b> | Review underway, but limited<br>progress due to other work load -<br>Origins |  |  |