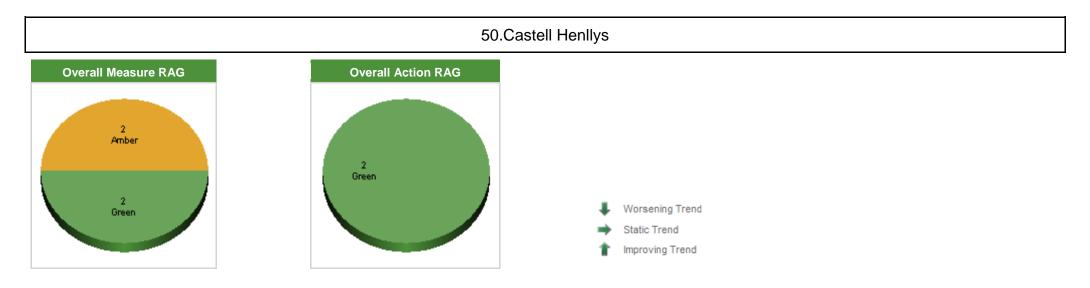

| Measure            |   | Previous Period Current Period February 2014<br>December 2013 |          |          |       |       |         |
|--------------------|---|---------------------------------------------------------------|----------|----------|-------|-------|---------|
|                    |   | Actual                                                        | Actual   | Target   | RAG   | Trend | Comment |
| CH Merchandise ytd | £ | 44219.75                                                      | 44319.66 | 46900.00 | Amber | +     |         |
| CH Sales/Visitor   | £ | 2.32                                                          | 2.31     | 1.00     | Green |       |         |
| CH Schools YTD     | # | 4570                                                          | 5119     | 4415     | Green |       |         |
| CH Visitors ytd    | # | 19034                                                         | 19192    | 19600    | Amber | +     |         |

| Action                                       | Previous Period<br>December 2013 |            |       |       |                                                                                     |  |
|----------------------------------------------|----------------------------------|------------|-------|-------|-------------------------------------------------------------------------------------|--|
|                                              | % Complete                       | % Complete | RAG   | Trend | Comment                                                                             |  |
| 10.Castell Henllys - Operational<br>Delivery | 75                               | 90         | Green |       | Visitor numbers and schools up<br>but sales down slightly compared<br>to last year. |  |
| 20.Castell Henllys - Capital Project         | 45                               | 50         | Green |       | Tenders for construction & interpretation received & being analysed.                |  |