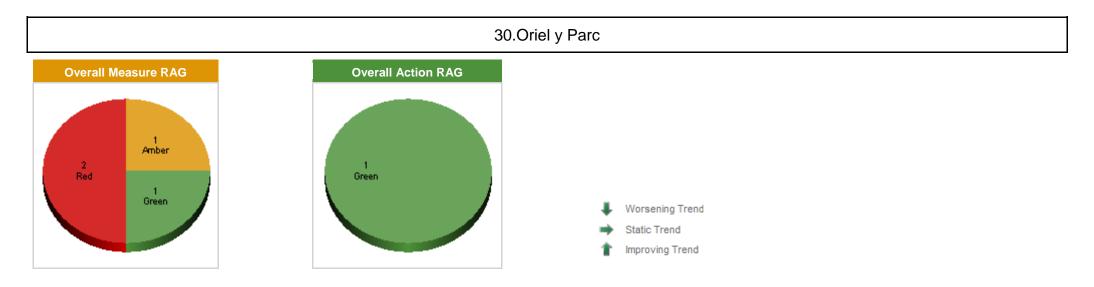

| Measure             | Unit of Measure | Previous Period<br>December 2013 |           |           |       |       |         |  |
|---------------------|-----------------|----------------------------------|-----------|-----------|-------|-------|---------|--|
|                     |                 | Actual                           | Actual    | Target    | RAG   | Trend | Comment |  |
| OyP Gallery YTD     | #               | 27802.00                         | 28847     | 30850     | Red   | 1     |         |  |
| OyP Merchandise YTD | £               | 125438.15                        | 132939.78 | 150000.00 | Red   |       |         |  |
| OyP Sales/Visitor   | £               | 0.98                             | 0.95      | 1.00      | Amber | +     |         |  |
| OyP Visitors YTD    | #               | 128395.                          | 139845    | 128600    | Green | +     |         |  |

| Action                      | Previous Period<br>December 2013 |                              |       |  |                                                                                                                                                       |  |  |  |
|-----------------------------|----------------------------------|------------------------------|-------|--|-------------------------------------------------------------------------------------------------------------------------------------------------------|--|--|--|
|                             | % Complete                       | % Complete RAG Trend Comment |       |  |                                                                                                                                                       |  |  |  |
| 10.OYP – Operation delivery | 75                               | 85                           | Green |  | Visitor numbers up but sales down<br>compared to last year. Gallerey<br>numbers down slightly. Over<br>140,000 visitors during calender<br>year 2013. |  |  |  |