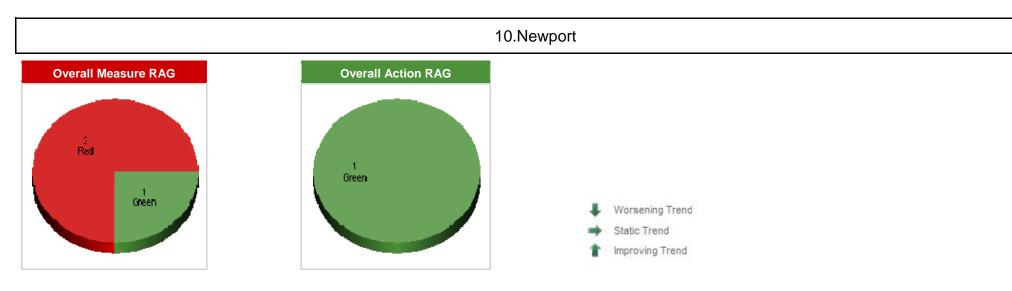

| Measure                   |         | Current Period May 2013 |       |       |         |  |  |
|---------------------------|---------|-------------------------|-------|-------|---------|--|--|
|                           | Actual  | Target                  | RAG   | Trend | Comment |  |  |
| Newport Merchandise mthly | 1860.45 | 2200.00                 | Red   | +     |         |  |  |
| Newport Sales/visitor     | 0.76    | 0.60                    | Green | Ŧ     |         |  |  |
| Newport visitors mthly    | 2447.00 | 2900.00                 | Red   | -     |         |  |  |
| Newport visitors ytd      | 5053.00 | 6650.00                 | Red   |       |         |  |  |

| Action                            | Current Period May 2013 |       |       |                          |  |  |
|-----------------------------------|-------------------------|-------|-------|--------------------------|--|--|
|                                   | % Complete              | RAG   | Trend | Comment                  |  |  |
| 10.NEWPORT – Operational delivery | 16                      | Green | -     | Seasonal staff recruited |  |  |