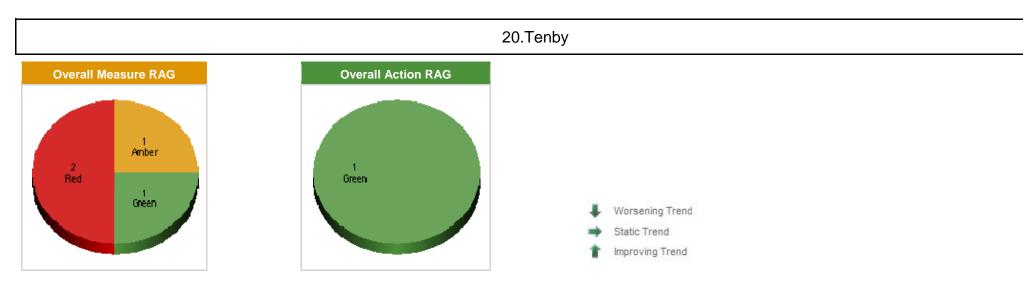

| Measure                     | Current Period May 2013 |         |       |       |         |  |
|-----------------------------|-------------------------|---------|-------|-------|---------|--|
|                             | Actual                  | Target  | RAG   | Trend | Comment |  |
| Tenby Merchandise monthly   | 2454.45                 | 1800.00 | Green |       |         |  |
| Tenby Sales/visitor monthly | 0.68                    | 1.00    | Red   | Ŧ     |         |  |
| Tenby Visitor Nos monthly   | 3587.00                 | 3700.00 | Amber | 1     |         |  |
| Tenby Visitors YTD          | 6945.00                 | 8000.00 | Red   | -     |         |  |

| Action                          | Current Period May 2013 |       |       |                                              |  |
|---------------------------------|-------------------------|-------|-------|----------------------------------------------|--|
|                                 | % Complete              | RAG   | Trend | Comment                                      |  |
| 10.TENBY – Operational delivery | 16                      | Green | -     | Visitor numbers down, but sales above target |  |