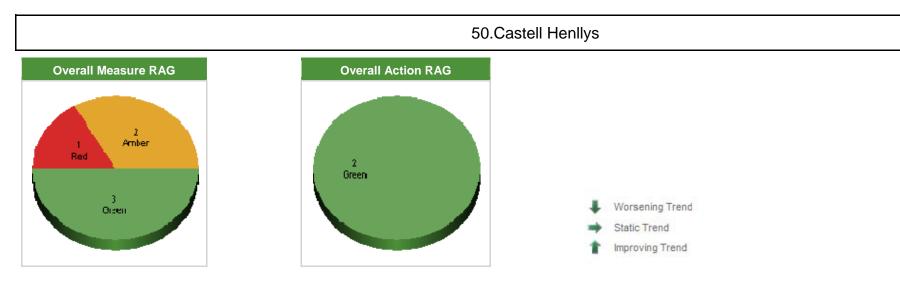

| Measure                 | Current Period May 2013 |         |       |       |         |  |
|-------------------------|-------------------------|---------|-------|-------|---------|--|
|                         | Actual                  | Target  | RAG   | Trend | Comment |  |
| CH Visitors Nos monthly | 2379.00                 | 2000.00 | Green | 1     |         |  |
| CH Merchandise monthly  | 5622.63                 | 3300.00 | Green | 1     |         |  |
| CH Sales per visitor    | 2.36                    | 2.50    | Amber | 1     |         |  |
| CH Schools              | 168.00                  | 640.00  | Red   | ÷     |         |  |
| CH Schools YTD          | 762.00                  | 770.00  | Amber | +     |         |  |
| CH Visitors ytd         | 4612.00                 | 3600.00 | Green | 1     |         |  |

| Action                                       | Current Period May 2013 |       |       |                                                         |  |
|----------------------------------------------|-------------------------|-------|-------|---------------------------------------------------------|--|
|                                              | % Complete              | RAG   | Trend | Comment                                                 |  |
| 10.Castell Henllys - Operational<br>Delivery | 16                      | Green | +     | Good first two months with visitor numbers above target |  |
| 20.Castell Henllys - Capital Project         | 10                      | Green | +     | Tenders issued for interpretation and build projects    |  |