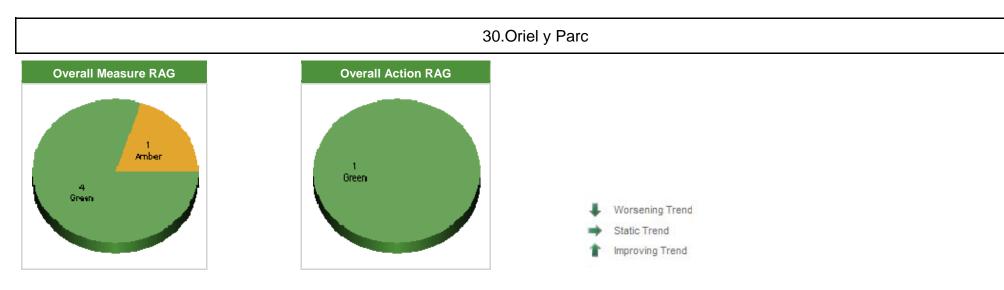

| Measure                   | Current Period May 2013 |          |       |       |         |  |
|---------------------------|-------------------------|----------|-------|-------|---------|--|
|                           | Actual                  | Target   | RAG   | Trend | Comment |  |
| OyP Gallery monthly       | 2999.00                 | 2600.00  | Green | 1     |         |  |
| OyP Merchandise monthly   | 14681.32                | 11000.00 | Green | 1     |         |  |
| OyP Sales/Visitor monthly | 0.97                    | 1.20     | Amber | 1     |         |  |
| OyP Visitors monthly      | 15140.00                | 13400.00 | Green | 1     |         |  |
| OyP Visitors YTD          | 27906.00                | 25400.00 | Green | 1     |         |  |

| Action                      | Current Period May 2013 |       |       |                                                            |  |
|-----------------------------|-------------------------|-------|-------|------------------------------------------------------------|--|
|                             | % Complete              | RAG   | Trend | Comment                                                    |  |
| 10.OYP – Operation delivery | 16                      | Green | +     | First two months above target on sales and visitor numbers |  |