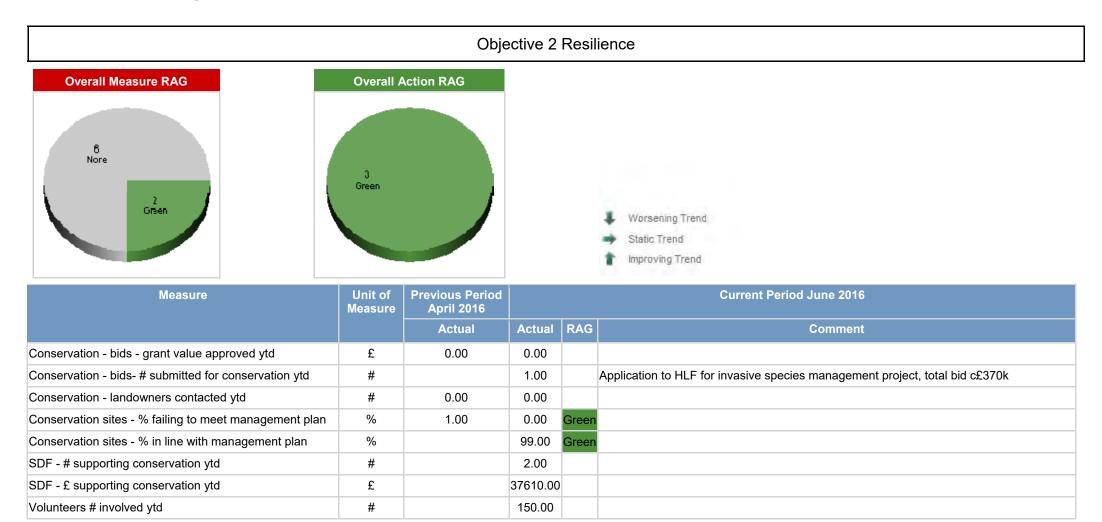

| Action                                  | Previous Period April 2016 |       | Current Period June 2016 |                                                                                                                              |  |  |  |  |
|-----------------------------------------|----------------------------|-------|--------------------------|------------------------------------------------------------------------------------------------------------------------------|--|--|--|--|
|                                         | RAG                        | RAG   | Trend                    | Comment                                                                                                                      |  |  |  |  |
| Developing use of Ecosystems Management | Green                      | Green |                          | Initial training underway                                                                                                    |  |  |  |  |
| INNS Project - Progress                 | Green                      | Green | +                        | Continuing work with community groups. 2 ha rhododendron and 3.5 ha Himalayan balsam being controlled, mostly by volunteers. |  |  |  |  |
| Progress with Public Service Board      | Green                      | Green | -                        | Attending main LSB meeting and sub groups as required.                                                                       |  |  |  |  |

| Measure                                    | Unit of<br>Measure | Previous Period April<br>2016 |        | Current Period June 2016 |                        |  |  |
|--------------------------------------------|--------------------|-------------------------------|--------|--------------------------|------------------------|--|--|
|                                            |                    | Actual                        | Actual | RAG                      | Comment                |  |  |
| Communit - # school children involved ytd  | #                  | 1154                          | 947    |                          |                        |  |  |
| Community - # groups ytd                   | #                  |                               |        |                          | Data not yet available |  |  |
| Community - # walkability participants ytd | #                  | 719                           | 600    |                          |                        |  |  |
| Housing - # affordable units approved ytd  | #                  |                               | 0.00   |                          |                        |  |  |
| Housing - # units approved ytd             | #                  |                               | 0.00   |                          |                        |  |  |