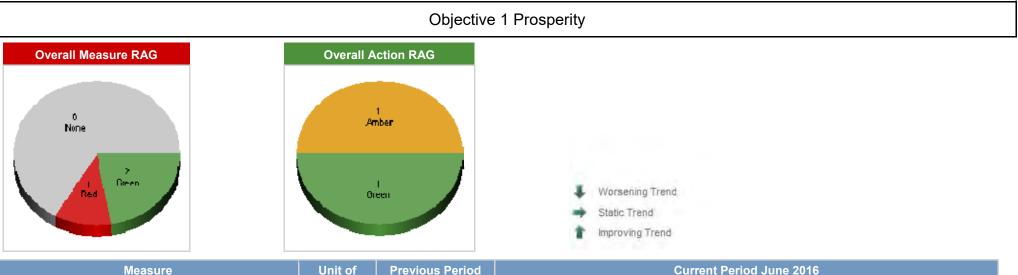

| Measure                                                 | Unit of<br>Measure | Previous Period<br>April 2016 |           |       | Current Period June 2016                                     |  |
|---------------------------------------------------------|--------------------|-------------------------------|-----------|-------|--------------------------------------------------------------|--|
|                                                         |                    | Actual                        | Actual    | RAG   | Comment                                                      |  |
| % of planning applications approved ytd                 | %                  | 100.00                        | 100.00    | Green |                                                              |  |
| % planning applications determined in 8 weeks ytd       | %                  | 84.21                         | 85.19     |       |                                                              |  |
| % positive / neutral media coverage ytd                 | #                  | 100.00                        | 100.00    | Green |                                                              |  |
| Centres - Merchandise YTD                               | £                  | 18050.01                      | 82,953    |       | Overall on budget, however, mixed picture across the centres |  |
| Centres - Visitors YTD                                  | #                  | 18532.00                      | 85,276    |       |                                                              |  |
| SDF - # of Low Carbon SDF Projects ytd                  | #                  | 0.00                          | 2.00      |       |                                                              |  |
| SDF - $\pounds$ of Low Carbon SDF projects approved ytd | £                  |                               | 18265.00  |       |                                                              |  |
| Total Social Media A/cs                                 | #                  | 22922.00                      | 70756.00  |       |                                                              |  |
| Web Hits Ytd                                            | #                  | 36359.00                      | 106837.00 | Green |                                                              |  |

| Action                     | Previous Period April<br>2016 | Current Period June 2016 |  |                                                          |  |  |  |
|----------------------------|-------------------------------|--------------------------|--|----------------------------------------------------------|--|--|--|
|                            | RAG                           | RAG Trend Comment        |  |                                                          |  |  |  |
| Preparation of LDP         | Green                         | Green                    |  | Candidate sites submissions to start formally in August. |  |  |  |
| Work with Tourism Partners | Green                         | Amber 📕                  |  | Waiting for clarification on future funding.             |  |  |  |