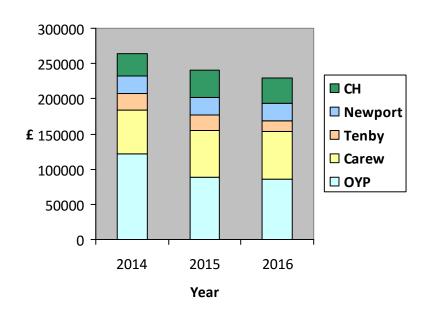

### **Centres Merchandise £ YTD (Qtr 2)**

Objective 2 - Resilience

| Measure                                               | Unit of<br>Measure | Previous<br>Period<br>August 2016 | Current Period September 2016 |     |                                                                                                                                                                         |  |  |
|-------------------------------------------------------|--------------------|-----------------------------------|-------------------------------|-----|-------------------------------------------------------------------------------------------------------------------------------------------------------------------------|--|--|
|                                                       |                    | Actual                            | Actual                        | RAG | Comment                                                                                                                                                                 |  |  |
| Conservation - bids- # submitted for conservation ytd | #                  | 3.00                              | 3.00                          |     | Update on bid for Lottery funding extension to INNS project: First bid unsuccessful. Requires more work prior to resubmission. SDF Naturally Connected bid: successful. |  |  |