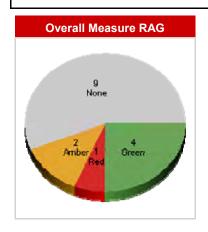

### Objective 4 - Community

**Overall Measure RAG** 

| Measure                               | Unit of<br>Measure | Previous<br>Period Q1<br>(April – June)<br>2016 | Current Period Q2 (July – September) 2016 |     |                                                                      |  |  |  |
|---------------------------------------|--------------------|-------------------------------------------------|-------------------------------------------|-----|----------------------------------------------------------------------|--|--|--|
|                                       |                    | Actual                                          | Actual                                    | RAG | Comment                                                              |  |  |  |
| SDF - # Community SDF<br>Projects ytd | #                  | 6.00                                            | 6.00                                      |     | SDF 0355, SDF 0361, SDF 0362, LGG-60 LGG 63 and LGG 57 (Approved Q1) |  |  |  |
| SDF - £ Community SDF<br>Projects ytd | £                  | 38796.00                                        | 38796.00                                  |     | SDF 0355, SDF 0361, SDF 0362, LGG-60 LGG 63 and LGG 57 (Approved Q1) |  |  |  |