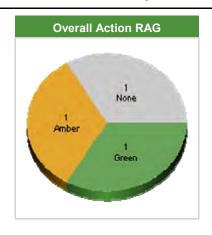

#### **Overall Action RAG**

| Measure                                       | Unit of<br>Measure | Previous Period<br>August 2016 | Current Period September 2016 |     |         |  |
|-----------------------------------------------|--------------------|--------------------------------|-------------------------------|-----|---------|--|
|                                               |                    | Actual                         | Actual                        | RAG | Comment |  |
| CO2 - Total emissions (energy and travel) ytd | Kg                 | 360523.15                      | 490847.03                     |     |         |  |