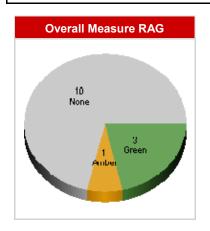

### Objective 4 - Community

**Overall Measure RAG** 

| Measure                               | Unit of<br>Measure | Previous<br>Period Q1<br>(April – June)<br>2016 | Current Period Q2 (July – September) 2016 |     |                                                                      |  |  |  |
|---------------------------------------|--------------------|-------------------------------------------------|-------------------------------------------|-----|----------------------------------------------------------------------|--|--|--|
|                                       |                    | Actual                                          | Actual                                    | RAG | Comment                                                              |  |  |  |
| SDF - # Community SDF<br>Projects ytd | #                  | 6.00                                            | 6.00                                      |     | SDF 0355, SDF 0361, SDF 0362, LGG-60 LGG 63 and LGG 57 (Approved Q1) |  |  |  |
| SDF - £ Community SDF<br>Projects ytd | £                  | 38796.00                                        | 38796.00                                  |     | SDF 0355, SDF 0361, SDF 0362, LGG-60 LGG 63 and LGG 57 (Approved Q1) |  |  |  |