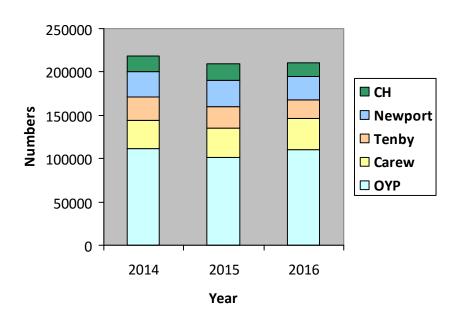

|          | Update on what year 1 and 2 trainees are doing following their traineeships (reported in September).  Year 1 Trainees:  1. Stich in Time coordinator for PCNPA (contract just finished) also helping with car park duties as assistant warden.  2. Working at Slebech Park Estate as an estate worker.  3. Part time Landscaper and Caretaker in local primary school.  4. Studying for a degree in countryside conservation at Aberystwyth.  5. Working for a local Landscaping company as a labourer.  Year 2 Trainees:  1. Seasonal Warden with PCNPA.  2. Assistant head gardener for the Retreats group.  3. Stockman for the National Trust Mathry.  4. Freelance Contractor in forestry and farming.  5. Apprentice with Pembrokeshire Power Station. |

### **Centres - Visitor Numbers YTD (Qtr 2)**



### **Centres Merchandise £ YTD (Qtr 2)**



Objective 2 - Resilience







| Measure                                               | Unit of<br>Measure | Previous<br>Period<br>August 2016 | Current Period September 2016 |     |                                                                                                                                                                         |  |  |
|-------------------------------------------------------|--------------------|-----------------------------------|-------------------------------|-----|-------------------------------------------------------------------------------------------------------------------------------------------------------------------------|--|--|
|                                                       |