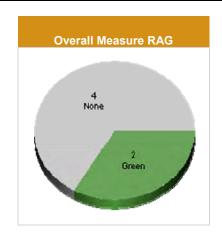

Objective 1 - Prosperity

| Measure                                           | Unit of<br>Measure | Previous<br>Period August<br>2016 |           |           | Current Period September 2016 |                                                                                                                                                                                                                           |  |  |
|---------------------------------------------------|--------------------|-----------------------------------|-----------|-----------|-------------------------------|---------------------------------------------------------------------------------------------------------------------------------------------------------------------------------------------------------------------------|--|--|
|                                                   |                    | Actual                            | Actual    | Target    | RAG                           | Comment                                                                                                                                                                                                                   |  |  |
| % of planning applications approved ytd           | %                  | 85.65                             | 88.24     | 90.00     | Amber                         |                                                                                                                                                                                                                           |  |  |
| % planning applications determined in 8 weeks ytd | %                  | 73.04                             | 71.28     | 75.00     | Amber                         | Many of the DM officers were on annual leave during August.                                                                                                                                                               |  |  |
| % positive / neutral media coverage ytd           | #                  | 99.87                             | 99.78     | 80.00     | Green                         | 2 negative items ytd relate to St Catherine's Island.                                                                                                                                                                     |  |  |
| # Enjoy website hits ytd                          | #                  | 8457.00                           | 9609.00   | 13000.00  | Red                           | Website hits across separate sites have been separated to give clearer picture on performance.                                                                                                                            |  |  |
| # Main website hits ytd                           | #                  | 161903.00                         | 187110.00 | 180000.00 | Green                         | Website hits across separate sites have been separated to give clearer picture on performance.                                                                                                                            |  |  |
| # National Trail website hits ytd                 | #                  | 26081.00                          | 29588.00  | 26000.00  | Green                         | Website hits across separate sites have been separated to give clearer picture on performance.                                                                                                                            |  |  |
| Total Social Media Accounts                       | #                  | 26677.00                          | 27331.00  | 26500.00  | Green                         | Main Facebook page had 1319 new followers in the 2 <sup>nd</sup> Quarter of this financial year compared to 256 new followers in the 2 <sup>nd</sup> Quarter of last year. Significant increase in new followers in July. |  |  |
| Amount spent locally ytd                          | £                  | 350318.00                         | 391310.00 |           |                               | Amount spent by Authority in SA postcode.                                                                                                                                                                                 |  |  |
| Centres - Merchandise YTD                         | £                  | 201608.85                         | 229949.94 |           |                               | 4% decrease on last year. This is due to a fall in merchandise sales in August across all sites compared to last year.                                                                                                    |  |  |
| Centres - Visitors YTD                            | #                  | 184297.00                         | 210743.00 |           |                               | 0.7% increase on last year.                                                                                                                                                                                               |  |  |

| Measure                                              | Unit of<br>Measure | Previous<br>Period Q1<br>(April – June)<br>2016 | Current Period Q2 (July – September) 2016 |          |     |                                                                       |  |  |
|------------------------------------------------------|--------------------|-------------------------------------------------|-------------------------------------------|----------|-----|-----------------------------------------------------------------------|--|--|
|                                                      |                    | Actual                                          | Actual                                    | Target   | RAG | Comment                                                               |  |  |
| # enforcement cases outstanding over 12 weeks ytd    | #                  | 58                                              | 112                                       |          |     |                                                                       |  |  |
| % enforcement cases investigated within 12 weeks ytd | %                  | 100.00                                          | 69.35                                     |          |     |                                                                       |  |  |
| # planning applications registered ytd               | #                  | 149.00                                          | 314.00                                    |          |     |                                                                       |  |  |
| % planning appeals supporting the NPA decision ytd   | %                  | 50.00                                           | 60.00                                     |          |     | There are still decisions outstanding with the Planning Inspectorate. |  |  |
| SDF - # of Low Carbon SDF Projects approved ytd      | #                  | 2.00                                            | 2.00                                      | 3.00     |     | SDF0355 and SDF0361 (Approved in Q1)                                  |  |  |
| SDF - £ of Low Carbon SDF projects approved ytd      | £                  | 18265.00                                        | 18265.00                                  | 10000.00 |     | SDF0355 and SDF0361 (Approved in Q1)                                  |  |  |