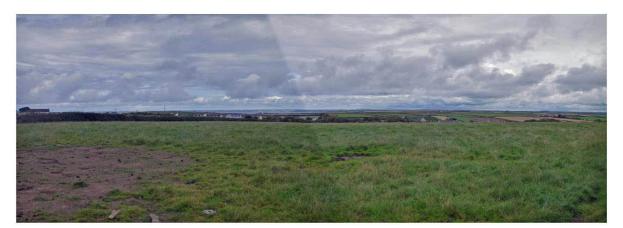

View from west of the village

The village is set below the ridge and there are only limited opportunities for residential in-fill within the settlement boundary on individual sites without detriment to the linear form of the village and the very open character of the countryside which surrounds it