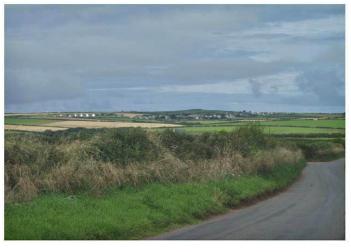

**Marloes** 

Marloes viewed from the east

The village is set down below a low ridge to the west. The exposed higher ground of the settlement site has sparse vegetation cover, mostly along depleted hedgebanks