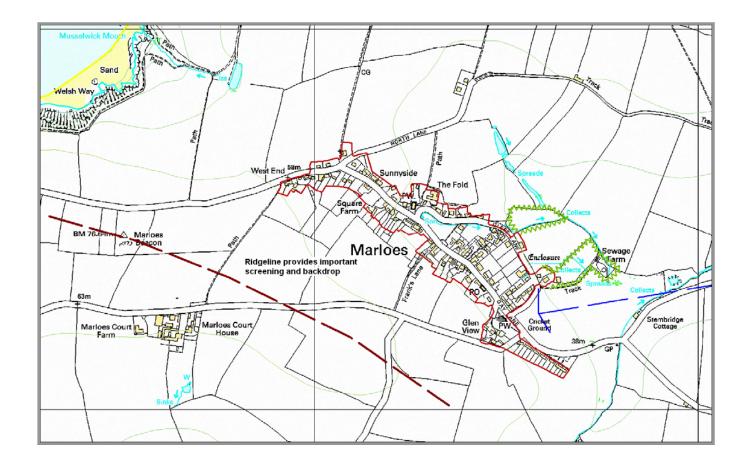

**Marloes** – a small, isolated linear village settlement, sheltering below a broad ridgeline within the wider open rolling landform of the broad Marloes peninsula. The clock tower is a locally distinctive feature within the village. Traditional built forms characterise the old core of the village, but modern houses at the eastern approach to the village are visually incongruous

**Marloes** 

Marloes viewed from the east

The village is set down below a low ridge to the west. The exposed higher ground of the settlement site has sparse vegetation cover, mostly along depleted hedgebanks

View from west of the village

The village is set below the ridge and there are only limited opportunities for residential in-fill within the settlement boundary on individual sites without detriment to the linear form of the village and the very open character of the countryside which surrounds it