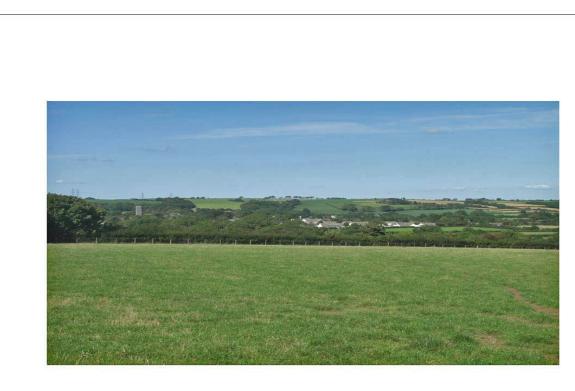

Southern edge of Lamphey viewed from the National Park boundary on the B4584 south of the village

John Campion Associates Ltd December 2007

The southern edge of Lamphey facing onto the National Park is softened by the dense deciduous woodland belts and hedgebanks in the locality. There is no scope for development between the southern edge of the village and the National Park without the effect of encroaching into open country-