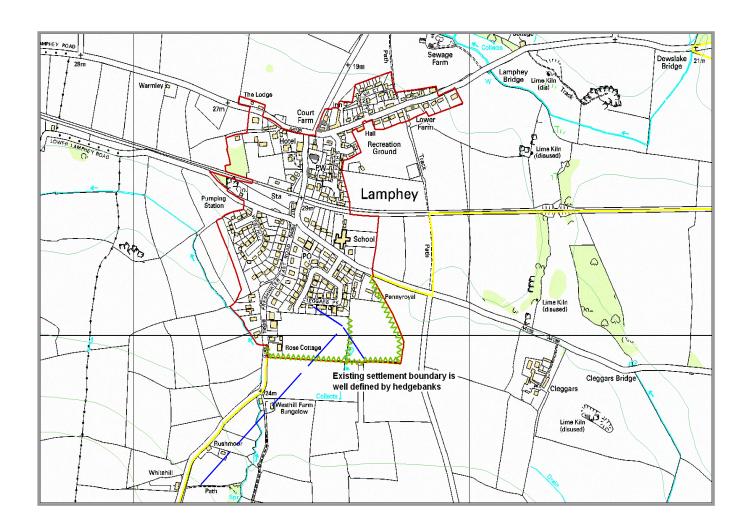

Lamphey – a medium-sized nucleated village settlement lying in a broad valley. The church tower is a distinctive landmark settlement within this well-wooded settlement with important historical buildings, notably the medieval Bishop's Palace. Only the south-eastern extremity of the village touches the National Park boundary.