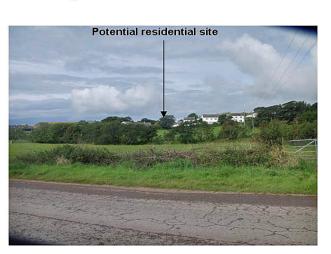

Potential small residential site along the south-eastern edge of the village could be developed to round-off the settlement without detriment to the sense of place

South-eastern edge