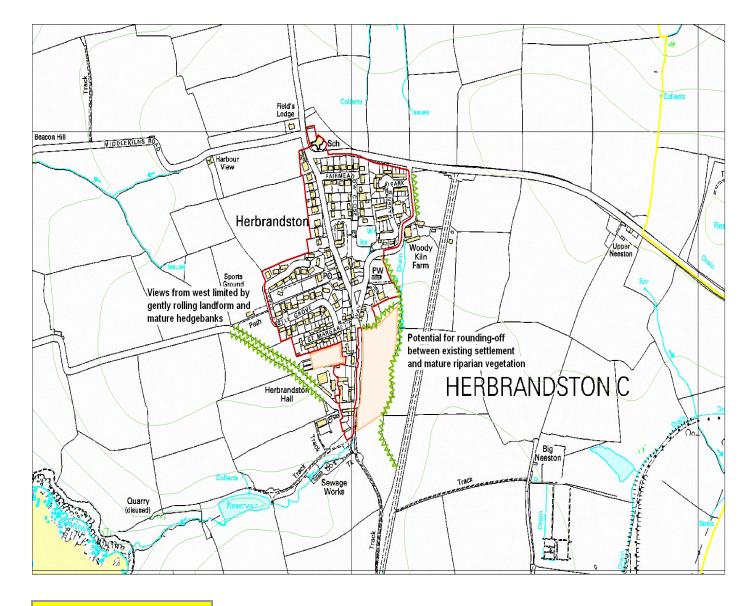

Potential small residential site along the south-eastern edge of the village could be developed to round-off the settlement without detriment to the sense of place

South-eastern edge

| 0-441                                                                                                                                                                                                                                                                                                                                                                                                                                                                                                                                                                                                                                                 | N I a with |                                     | Cauth                                                 | Coot.                            | 14/004                                    | Incort r                                                  | ofinomonto                                                                              | o a NE SIA                                                                                                                        | / 00                                                                                 |  |  |
|-------------------------------------------------------------------------------------------------------------------------------------------------------------------------------------------------------------------------------------------------------------------------------------------------------------------------------------------------------------------------------------------------------------------------------------------------------------------------------------------------------------------------------------------------------------------------------------------------------------------------------------------------------|------------|-------------------------------------|-------------------------------------------------------|----------------------------------|-------------------------------------------|-----------------------------------------------------------|-----------------------------------------------------------------------------------------|-----------------------------------------------------------------------------------------------------------------------------------|--------------------------------------------------------------------------------------|--|--|
| Settlement Edge:                                                                                                                                                                                                                                                                                                                                                                                                                                                                                                                                                                                                                                      | North      | '   `                               | South                                                 | East                             | West                                      | Insert refinements, e.g. NE, SW as appropriate            |                                                                                         |                                                                                                                                   |                                                                                      |  |  |
| Views out<br>from within<br>settlement                                                                                                                                                                                                                                                                                                                                                                                                                                                                                                                                                                                                                |            | •                                   | •SE                                                   |                                  |                                           | and plo                                                   | lote photograph location and OS Grid Ref<br>nd plot direction and angle of view on plan |                                                                                                                                   |                                                                                      |  |  |
|                                                                                                                                                                                                                                                                                                                                                                                                                                                                                                                                                                                                                                                       |            |                                     |                                                       | From the south-eastern edge      |                                           |                                                           |                                                                                         |                                                                                                                                   |                                                                                      |  |  |
| Views in from<br>surrounding<br>land                                                                                                                                                                                                                                                                                                                                                                                                                                                                                                                                                                                                                  |            |                                     |                                                       | •                                |                                           | and plo                                                   | OS Grid Ref<br>view on plan<br>ccess road                                               |                                                                                                                                   |                                                                                      |  |  |
| Settlement Landform:                                                                                                                                                                                                                                                                                                                                                                                                                                                                                                                                                                                                                                  | Fla        | Rolling/<br>Undulating              |                                                       |                                  |                                           | Hill &<br>Scarp                                           | Rocky                                                                                   | Convex                                                                                                                            | Concave                                                                              |  |  |
| Surrounding<br>Landform                                                                                                                                                                                                                                                                                                                                                                                                                                                                                                                                                                                                                               | _          |                                     | Rolling/<br>Undulatir                                 | ng                               |                                           | Hill &<br>Scarp                                           | Rocky                                                                                   | Convex                                                                                                                            | Concave                                                                              |  |  |
| demarcated by riparian vegetation in slightly collandform along a stream course, separated frosterminal access road by a field. There is an ophere for rounding-off the edge of the settlement small scale residential development up to a massive scale of the village, enclosed by existing development up to a massive side of the village, enclosed by existing development up to a massive side of the village, enclosed by existing development up to a massive side of the village, enclosed by existing development up to a low ridge of rising land west, preventing views in from that direction. I accommodate up to a maximum of 10 units |            |                                     |                                                       |                                  |                                           |                                                           |                                                                                         | ated from a<br>s an opport<br>ttlement water<br>to a maxing<br>south-we<br>g develope<br>n side hav<br>sing landfo<br>ction. This | the LNG<br>rtunity<br>vith a<br>mum of<br>estern<br>ment on<br>ing the<br>orm to the |  |  |
| Development Constraints  Other Notes:                                                                                                                                                                                                                                                                                                                                                                                                                                                                                                                                                                                                                 | t          | wes<br>Nati<br>nort<br>una<br>Milfo | stern pa<br>ional Pa<br>th-west<br>cceptal<br>ord Hav | rts of tark lyin and no oly visu | he vill<br>g to th<br>orth of<br>ually in | age fron<br>ne west.<br>the villa<br>ntrusive.<br>y area, | n the op<br>Any de<br>age woul<br>The vil<br>included                                   | ns views of<br>en areas of<br>evelopmen<br>Id be likely<br>lage lies w<br>I on the Re<br>erest in W                               | of the<br>t to the<br>to be<br>within the<br>egister of                              |  |  |
|                                                                                                                                                                                                                                                                                                                                                                                                                                                                                                                                                                                                                                                       |            |                                     |                                                       |                                  |                                           |                                                           |                                                                                         |                                                                                                                                   |                                                                                      |  |  |