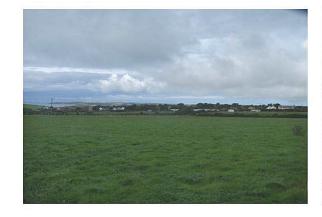

## Herbrandston from the north east of the village

Soft continuous well-defined edge to the main body of the village formed by dense woodland cover, and an outlying farmstead to the east

North eastern edge from LNG Terminal Road